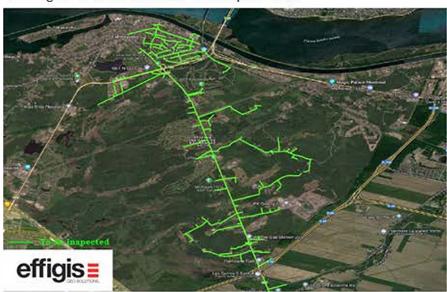

**EFFIGIS** 

C/O Alina Veres 4101 Rue Molson bur. 400 Montreal, QC H1Y 3L1

To Whom It May Concern:

This letter authorizes the company EFFIGIS to be in the territory of Kahnawa:ke from February 20<sup>th</sup> to March 3<sup>rd</sup>, 2023. This company will be assessing the condition of hydro poles and wiring in the identified areas on the map below.